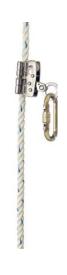

#### **APPLICATION**

Individual, vertical, sliding fall arrest device. It ensures protection against falls when a user moves vertically along an anchorage line (textile rope 14mm). Housing may be opened by using the captive screw and flat bolt. Locking is due to the differential speed which engages an eccentric cam during the fall, between the user and the device on its support. The energy is absorbed by the lengthening of the support (>10%) and by the sliding movement along it. An arrow indicates the correct direction of movement and position for attachment to the support. The stopfor<sup>TM</sup> S 150kg is equipped of an anti-reversibility system. The device has a locking ring which prevents attachment to the support upside down

## **DESCRIPTION**

The stopfor™ S 150kg fall arrester is made of stainless steel

This light weight, robust, ergonomic and compact device connects to all the fall arrest anchoring points on the harness. It can be connected to the latter using a type M10 connector

The rope is easy and fast to set up